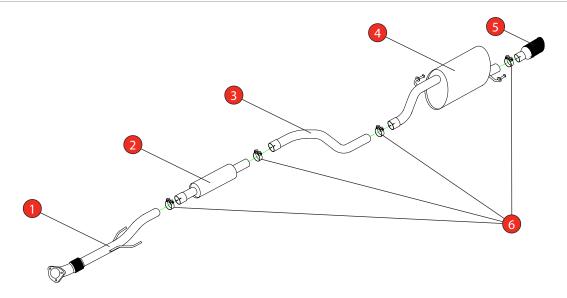

Estimated Fitting Time: 60 Minutes

| NO.     | PART NO.   | DESCRIPTION                              | QTY |  |  |
|---------|------------|------------------------------------------|-----|--|--|
| 1       | 860GM      | Front Pipe                               | 1   |  |  |
| 2       | 804GM      | Resonated Centre Section                 | 1   |  |  |
| 3       | 806GM      | Link Pipe                                | 1   |  |  |
| 4       | 861GM      | Rear Silencer                            | 1   |  |  |
| 5       | Z023.10055 | Ø100mm Black Ceramic Coated Daytona Trim | 1   |  |  |
| Fit Kit |            |                                          |     |  |  |
| 6       | Z016.10064 | 65mm H/D Clamp                           | 4   |  |  |